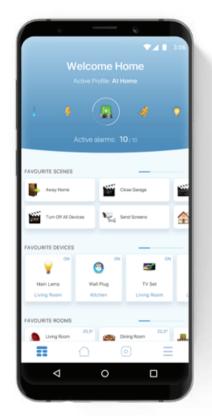

# Smart Home

The connected you

An integrated system that makes home automations communicate with each other; simple, efficient, connected.