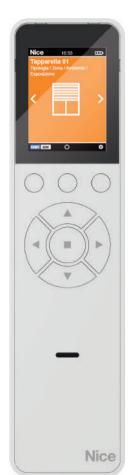

#### **© ERA-P VIEW**

MULTIFUNCTION RADIO TRANSMITTER WITH GRAPHIC INTERFACE

ERA P1 ERA P6

6 ER