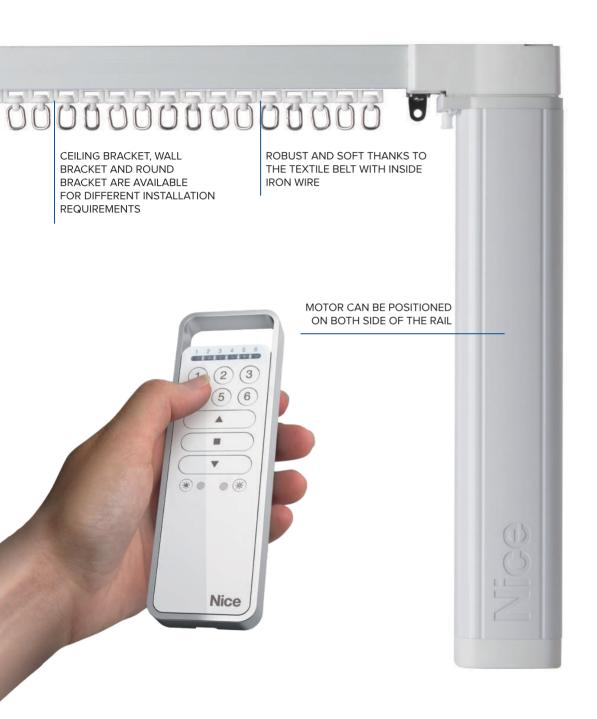

# **NICE ERA TRACK**

Curtain motors suitable for straight and curved rails.

RUNNERS WITH HOOK ROTATING 360°

# ERA TRACK PLUS

With electronic limit switch, Phase control, **Built in dry contact and radio** receiver

Capacity 60kg/80kg

# ERA TRACK **EDGE**

With electronic limit switch, Phase control, Built in dry contact and radio receiver

Capacity 80 kg

# THE RELIABLE AND FLEXIBLE SOLUTION OF WIRED AND RADIO AUTOMATION SYSTEM FOR CURTAINS.

- () EASY AND QUICK TO INSTALL
- (>) AC POWER SUPPLY
- **DUILT-IN DC ADAPTER**
- **DUILT-IN RADIO RECEIVER**
- ( ) AUTOMATIC LIMIT SETTING FUNCTION
- () RELIABLE AND SILENT SELF LUBRICATING RAIL
- () SOFT START AND SOFT STOP
- () HAND START FUNCTION
- O COMPACT AND DISCREET DESIGN
- () EASE OF MANUAL OPERATION IN THE EVENT OF POWER FAILURE
- SUITABLE FOR STRAIGHT AND CURVE DRIVE