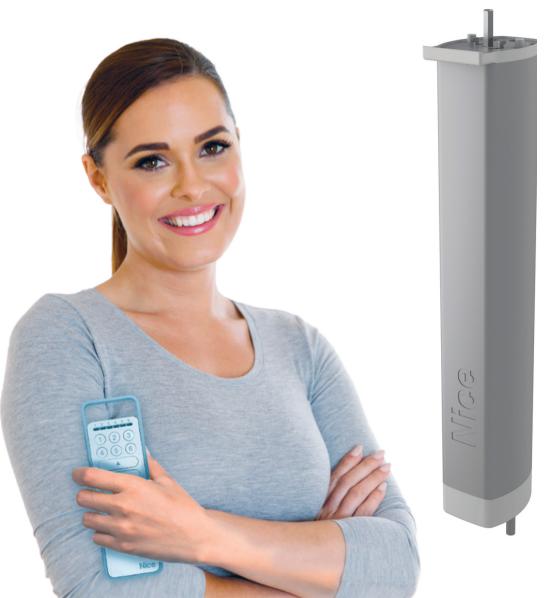

# **NICE ERA TRACK**

Curtain motors suitable for straight and curved rails.

RUNNERS WITH HOOK ROTATING 360°

# ERA TRACK PLUS

With electronic limit switch, Phase control, **Built in dry contact and radio** receiver

Capacity 60kg/80kg

# ERA TRACK **EDGE**

With electronic limit switch, Phase control, Built in dry contact and radio receiver

Capacity 80 kg

# THE RELIABLE AND FLEXIBLE SOLUTION OF WIRED AND RADIO AUTOMATION SYSTEM FOR CURTAINS.

- () EASY AND QUICK TO INSTALL
- (>) AC POWER SUPPLY
- **DUILT-IN DC ADAPTER**
- **DUILT-IN RADIO RECEIVER**
- ( ) AUTOMATIC LIMIT SETTING FUNCTION
- () RELIABLE AND SILENT SELF LUBRICATING RAIL
- () SOFT START AND SOFT STOP
- () HAND START FUNCTION
- O COMPACT AND DISCREET DESIGN
- () EASE OF MANUAL OPERATION IN THE EVENT OF POWER FAILURE
- SUITABLE FOR STRAIGHT AND CURVE DRIVE